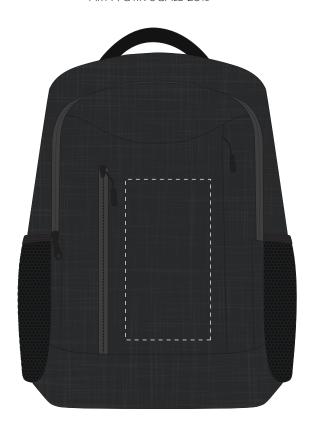

## **ARTWORK SCALE 25%**

Product Image for visualisation - colours may vary

## The dashed line is to demonstrate print area and will not appear on your printed item

|                     | ARTWORK SCALE 100%  Max print area: 90mm x 170mm |
|---------------------|--------------------------------------------------|
| <br>!<br>!          | <br>                                             |
| <br>                |                                                  |
| <br> <br> <br>      |                                                  |
|                     |                                                  |
| <br>                |                                                  |
| <br>                |                                                  |
| <br>                |                                                  |
| <br> <br> <br>      |                                                  |
|                     |                                                  |
| <br>                |                                                  |
|                     |                                                  |
| <br>                |                                                  |
| <br> <br> <br> <br> |                                                  |
|                     |                                                  |
| <u>-</u> -          |                                                  |